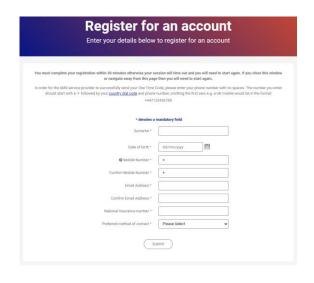

### 1. Step One

Go to

https://www.husqvarnaukpensions.co.uk/ and click on **Register**.

#### 2. Step Two

Enter the following personal information:

- Surname
- Date of Birth
- National Insurance Number
- Mobile Telephone number (if you do not have a mobile phone number, you can enter a landline number instead)
- Personal Email address